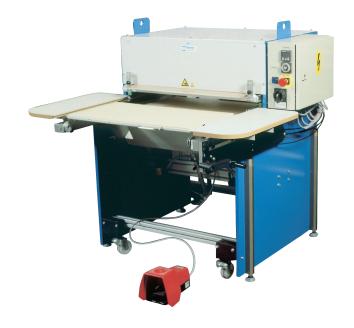

## Slide table-surface lamination-ironing press

- with two overlapping feed tables.
- The pressing time can be adapted to the removal and production times, which means laminating that's gentle to materials (little shrinkage, and maintenance of the grain structure). With integrated activation plate to fix Thermal -coated small parts (toe caps, strengthening components) before lamination.
- Removable clamping frame covered with silicone separating film. This allows parts that are stuck together in the press to be removed quickly.
- Electropneumatic controls for time and pressure and electronic temperature regulation with digital display ensure a constant laminating result. A hydraulic height adjustment and mobile frame is available as an option.

## Technical data:

Dimensions:

Space needed approx. 3700 (2200 without storage)/

2180/1250 mm

Weight approx. 850 kg

**Pneumatics:** 

Operating pressure max. 6 bar Pressing force 28 KN

Air consumption approx. 120l per double stroke (6bar)

**Electrical information:** 

Connected load 400V / 50 Hz, 3-ph, 21 A (min. 5x4í2)

Power consumption calc. 10.1 KW
Temperature area 20-200 °C
Pressing time 0-10 h
Cooling time 3-60 sec.

Deliverable in various dimensions