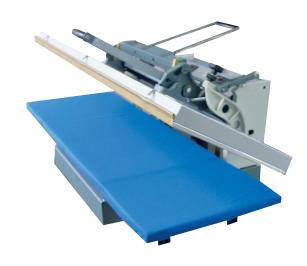

## Slide table-surface lamination-ironing press

- with two overlapping feed tables.
- The pressing time can be adapted to the removal and production times, which means laminating that's gentle to materials (little shrinkage, and maintenance of the grain structure). With integrated activation plate to fix Thermal -coated small parts (toe caps, strengthening components) before lamination.
- Removable clamping frame covered with silicone separating film. This allows parts that are stuck together in the press to be removed quickly.
- Electropneumatic controls for time and pressure and electronic temperature regulation with digital display ensure a constant laminating result. A hydraulic height adjustment and mobile frame is available as an option.

## Technical data:

Dimensions:

Space needed approx. 3700 (2200 without storage)/

2180/1250 mm

Weight approx. 850 kg

**Pneumatics:** 

Operating pressure max. 6 bar Pressing force 28 KN

Air consumption approx. 120l per double stroke (6bar)

**Electrical information:** 

Connected load 400V / 50 Hz, 3-ph, 21 A (min. 5x4í2)

Power consumption calc. 10.1 KW
Temperature area 20-200 °C
Pressing time 0-10 h
Cooling time 3-60 sec.

Deliverable in various dimensions