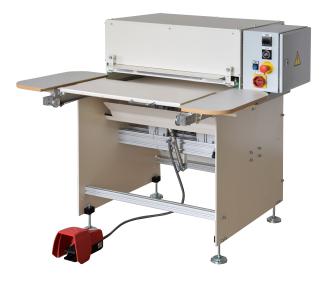

## Slide table-surface lamination-ironing press

- with two overlapping feed tables.
- The pressing time can be adapted to the removal and production times, which means laminating that's gentle to materials (little shrinkage, and maintenance of the grain structure). With integrated activation plate to fix Thermal -coated small parts (toe caps, strengthening components) before lamination.
- Removable clamping frame covered with silicone separating film. This allows parts that are stuck together in the press to be removed quickly.
- Electropneumatic controls for time and pressure and electronic temperature regulation with digital display ensure a constant laminating result. A hydraulic height adjustment and mobile frame is available as an option.

## Technical data:

Dimensions:

Space needed approx. 3700 (2200 without storage)/

2180/1250 mm

Weight approx. 850 kg

**Pneumatics:** 

Operating pressure max. 6 bar Pressing force 28 KN

Air consumption approx. 120l per double stroke (6bar)

**Electrical information:** 

Connected load 400V / 50 Hz, 3-ph, 21 A (min. 5x4í2)

Power consumption calc. 10.1 KW
Temperature area 20-200 °C
Pressing time 0-10 h
Cooling time 3-60 sec.

Deliverable in various dimensions