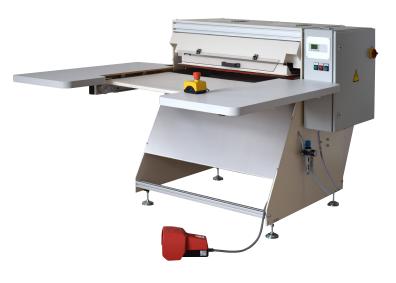

## Slide table-surface lamination-ironing press

- with two overlapping feed tables.
- The pressing time can be adapted to the removal and production times, which means laminating that's gentle to materials (little shrinkage, and maintenance of the grain structure). With integrated activation plate to fix Thermal -coated small parts (toe caps, strengthening components) before lamination.
- Removable clamping frame covered with silicone separating film. This allows parts that are stuck together in the press to be removed quickly.
- Electropneumatic controls for time and pressure and electronic temperature regulation with digital display ensure a constant laminating result. A hydraulic height adjustment and mobile frame is available as an option.

## Technical data:

Dimensions:

Space needed approx. 3700 (2200 without storage)/

2180/1250 mm

Weight approx. 850 kg

**Pneumatics:** 

Operating pressure max. 6 bar Pressing force 28 KN

Air consumption approx. 120l per double stroke (6bar)

**Electrical information:** 

Connected load 400V / 50 Hz, 3-ph, 21 A (min. 5x4í2)

Power consumption calc. 10.1 KW
Temperature area 20-200 °C
Pressing time 0-10 h
Cooling time 3-60 sec.

Deliverable in various dimensions