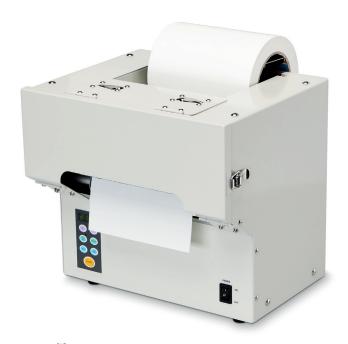

## A612.150.films

Film cutting device: Films with a 20-150 mm width and a film strength of 0.05-0.3 mm.

Length is adjustable in millimetre increments from 30-9999 mm in manual operations and 60-9999 mm in automatic operations. The cutting is performed by a smooth blade. 6 digital memory locations are available for 3-digit lengths, as well as 1 digital memory location for 4-digit lengths. Max. outer diameter of the roll: 200 mm

Technical data

Cutting width min. 20mm - max. 150mm Material thickness min 0.05mm - max. 0.3mm Cutting length 30 mm to 9999 mm

Programme storage 6 internal memories Weight 9.7 kg

Dimensions 292 x 267 x 239 mm