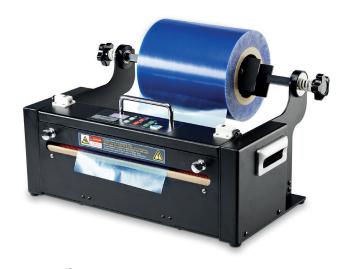

## A612.300.Films

Film cutting device: Films with a 5-300 mm width and a film strength of 0.05-0.5 mm.

Length is adjustable in millimetre increments, from 5 to 999 mm in automatic operations.

The cutting is performed by a smooth blade. 6 digital memory locations for 3-digit lengths are available. Max. outer diameter of the roll: 300 mm

Connected load 100VAC, 120 VAC, 230V-240V, 50/60 Hz Technical data

Cutting width Material thickness

Cutting length Programme storage 6 internal memories

Weight

Dimensions Connected load min.5mm - max. 300mm min 0.05mm - max. 0.5mm

5 mm to 999mm

15 ka

450 x 300 x 250 mm

100VAC, 120 VAC, 230V-240V, 50/60 Hz

24V DC, 2.5AH